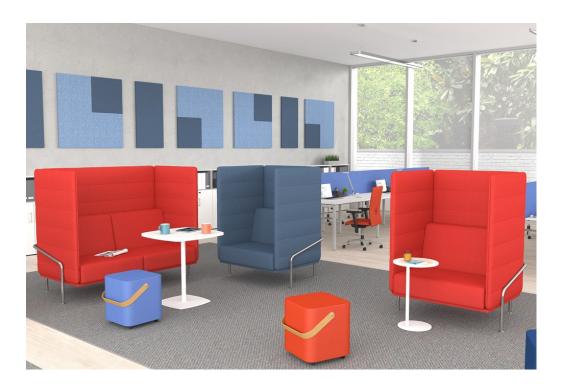

## NIDO

## Sides

The high sides, placed around the P-shaped sofa offer isolation and sound absorption. In particular, the sides are lined with a 15 mm thick sound absorbing foam and a sound absorbing fabric.

The seat is wooden (25 mm) and is supported by a metal frame made of stainless steel circular cross section of 26 mm diameter mirror and 2

## Regulators

At the bottom of the legs there are height adjusting devices with plastic end to protect the floor

https://www.dromeas.gr/

The NIDO sofa with high sides and back protects users both visually and audibly from the environment thanks to their sound absorbing properties.