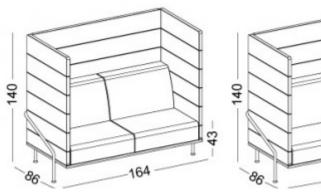

## NIDO

## Sides

The high sides, placed around the P-shaped sofa offer isolation and sound absorption. In particular, the sides are lined with a 15 mm thick sound absorbing foam and a sound absorbing fabric.



The seat is wooden (25 mm) and is supported by a metal frame made of stainless steel circular cross section of 26 mm diameter mirror and 2

## Regulators

At the bottom of the legs there are height adjusting devices with plastic end to protect the floor





https://www.dromeas.gr/





The NIDO sofa with high sides and back protects users both visually and audibly from the environment thanks to their sound absorbing properties.





https://www.dromeas.gr/



## DIMENSIONS



COLOR CHART

CERTIFICATES

4

105







https://www.dromeas.gr/